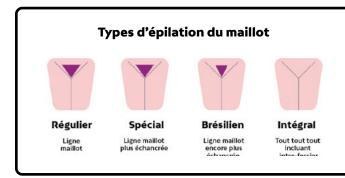

| Lightsh<br>High-speed |                |                 |           |
|-----------------------|----------------|-----------------|-----------|
|                       |                |                 |           |
|                       | 1              | 50%             |           |
| Half legs             | <del>180</del> | 90              | Back      |
| Full legs             | <del>360</del> | 180             | Arms      |
| Bikini                |                |                 | Face      |
| regular               | <del>75</del>  | 38              | Upper lip |
| special               | <del>150</del> | 75              | opper up  |
| brazilian             | <del>180</del> | 90              |           |
| complet               | <del>220</del> | 110*            |           |
| Underarms             | <del>90</del>  | 45 <sup>‡</sup> |           |
| Chest                 | <del>350</del> | 175             |           |
|                       |                |                 |           |